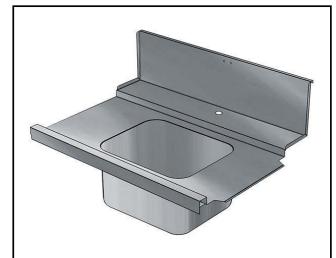

# Handling System for Hood type Pre-wash Infill Top with Bowl Right to Left, 1000mm

| ITEM #  |      |  |
|---------|------|--|
| MODEL # |      |  |
| NAME #  |      |  |
|         | <br> |  |
| SIS #   |      |  |
| AIA#    |      |  |

865317 (BHHPIB10R)

Prewash infill Top with bowl, r>1, 1000mm

#### Item No.

For hood type dishwashers. Constructed in 304 AISI stainless steel with backsplash mm250h. Bowl size mm500x400x250h with overflow pipe and drain hole. Basket direction: from right to left.

#### **Main Features**

- To be secured to the dishwasher and fitted to the receiving and sorting tables at the other end.
- Designed for 500x500 mm dishwashing racks.

#### Construction

- Deep anti-drip profiles completely folded with lower edge for safe and easy cleaning.
- All surfaces smooth with polished finish.
- 304 AISI stainless steel construction throughout.
- Included splashback to prevent water spatter.