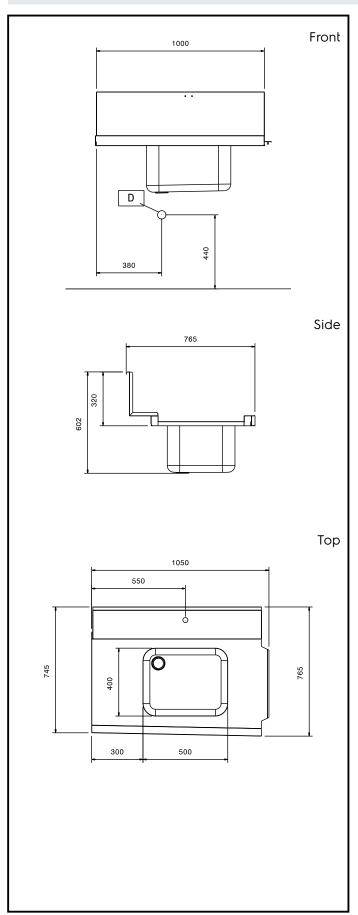

## **Key Information:**

External dimensions, Width:

865317 (BHHPIB10R)1050 mmExternal dimensions, Depth:765 mmExternal dimensions, Height:600 mmNet weight:8 kg

**Basin dimensions:** 500x400x300h

Feeding direction: from Right to Left